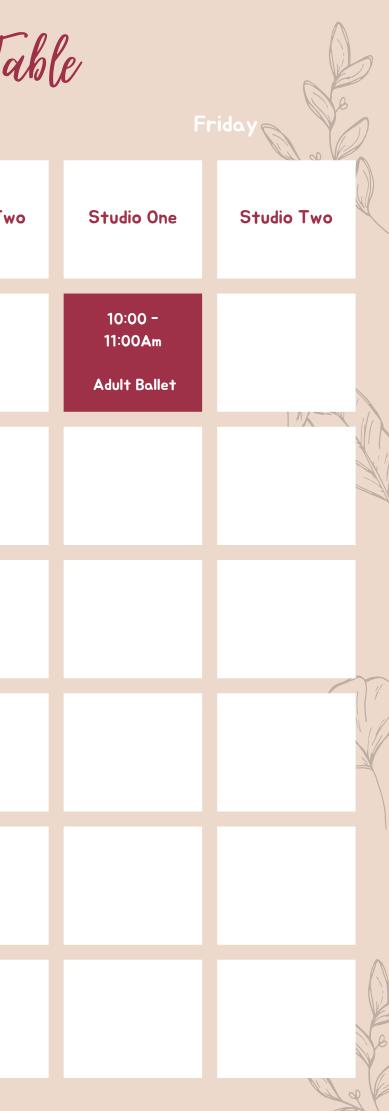

Peta Spooner Academy of Dance 2025 Time Table

|       | Monday                                   |                                      | Tuesday                                  |                                     | Wednesday                                  |            | Thursday                                     |           |
|-------|------------------------------------------|--------------------------------------|------------------------------------------|-------------------------------------|--------------------------------------------|------------|----------------------------------------------|-----------|
|       | Studio One                               | Studio Two                           | Studio One                               | Studio Two                          | Studio One                                 | Studio Two | Studio One                                   | Studio Tw |
|       |                                          |                                      |                                          |                                     | 1:30 - 2:00 Pm<br>Preschool<br>Ballet      |            |                                              |           |
|       | 3:45 - 4:30 Pm<br>Grade 4<br>Ballet      | 3:45 - 4:30 Pm<br>Musical<br>Theatre | 3:45 - 4:15 Pm<br>Grade 2<br>Ballet      | 3:45 - 4:15 Pm<br>Primary<br>Ballet |                                            |            | 3:45 - 4:15 Pm<br>Junior<br>Modern Jazz      |           |
|       | 4:30 - 5:30 Pm<br>Intermediate<br>Ballet | 4:30 - 5:15 Pm<br>Musical<br>Theatre | 4:15 - 5:00 Pm<br>Grade 3<br>Ballet      | 4:15 - 4:45 Pm<br>Grade 1<br>Ballet | 4:00 - 5:15 Pm<br>Senior Tech<br>Ballet    |            | 4:15 - 5:00 Pm<br>Grade 3 & 4<br>Modern Jazz |           |
|       | 5:30 - 6:30 Pm<br>Advanced 1<br>Ballet   | 5:15 - 6:00 Pm<br>Musical<br>Theatre | 5:00 - 6:00 Pm<br>Intermediate<br>Ballet |                                     | 5:15 - 6:00 Pm<br>Senior Pointe<br>Ballet  |            | 5:00 - 5:45 Pm<br>Advanced Two<br>Ballet     |           |
|       |                                          |                                      | 6:00 - 7:00 Pm<br>Advanced 1<br>Ballet   |                                     | 6:00 - 7:00 Pm<br>Beginner Adult<br>Ballet |            | 5:45 - 6:45 Pm<br>Advanced 1<br>Modern Jazz  |           |
| a lit |                                          |                                      |                                          |                                     | 7:00 - 7:45 Pm<br>Adult Tap                |            |                                              |           |
| k     | A                                        |                                      |                                          |                                     |                                            |            |                                              |           |